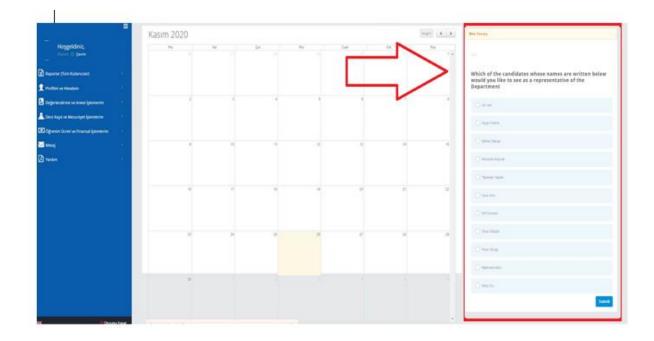

Students may vote in the student representative elections for their department, as shown below.

| N | lini Survey                                                                                                             |    |
|---|-------------------------------------------------------------------------------------------------------------------------|----|
|   |                                                                                                                         |    |
|   |                                                                                                                         |    |
|   | Which of the candidates whose names are written below<br>would you like to see as a representative of the<br>Department |    |
|   | O Ali Veli                                                                                                              |    |
|   | 🔿 Ayşe Fatma                                                                                                            |    |
|   | 🔘 Bahar Derya                                                                                                           |    |
|   | 🔿 Mustafa Bayrak                                                                                                        |    |
|   | C Teoman Yazan                                                                                                          |    |
|   | 🔿 Irem San                                                                                                              |    |
|   | C Elif Destan                                                                                                           |    |
|   | Onur Büyük                                                                                                              |    |
|   | 🔿 İlhan Sevgi                                                                                                           |    |
|   | Mehmet Abul                                                                                                             |    |
|   | Beliz Su                                                                                                                | -1 |
|   | Sun                                                                                                                     |    |
|   |                                                                                                                         |    |
|   |                                                                                                                         |    |
|   |                                                                                                                         |    |
|   | Thanks                                                                                                                  | 7  |
|   | Thank you for participating in our survey.                                                                              |    |
|   | Close                                                                                                                   |    |
|   |                                                                                                                         | 14 |